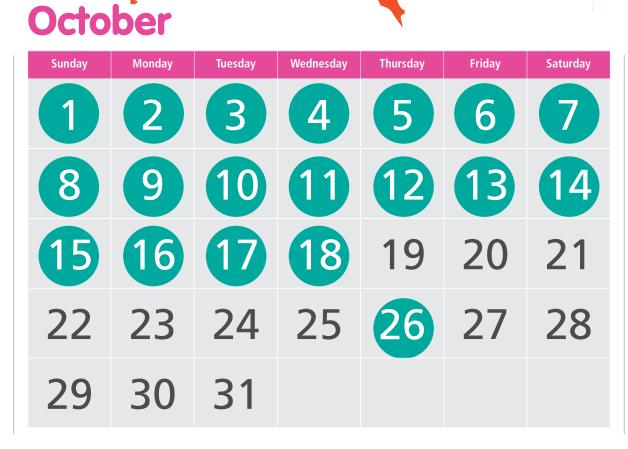

#### **October** is

- Black History Month
- Breast Cancer Awareness Month

### **Special Days**

| 1st        | UK Older People's Day                 |
|------------|---------------------------------------|
| 2nd – 8th  | Dyslexia Awareness Week               |
| 10th       | World Mental Health Day               |
| 8th – 16th | National Hate Crime Week              |
| 11th       | National Coming out Day               |
| 16th       | Show Racism the Red Card              |
| 17th       | UN Day for the Eradication of Poverty |
| 18th       | Anti-Slavery Day                      |
| 18th       | World Menopause Day                   |
| 26th       | Intersex Awareness Day                |
|            |                                       |