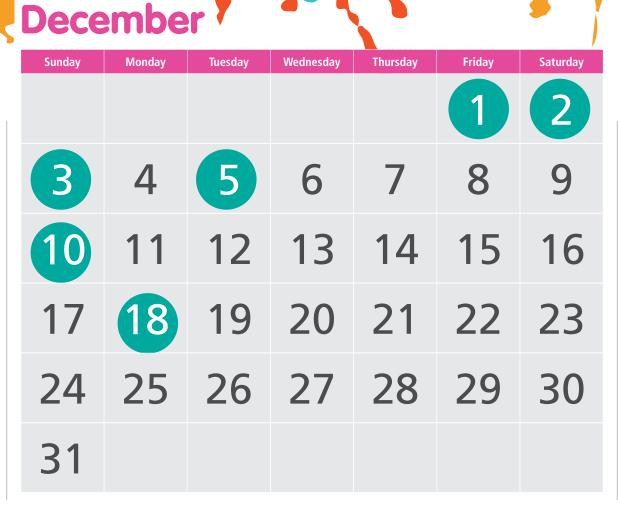

#### **December** is

• Universal Human Rights Month

### **Special Days**

1ct

Together is Better

| 131  | World Alds Day                                    |
|------|---------------------------------------------------|
| 2nd  | International Day for the<br>Abolition of Slavery |
| 3rd  | International Day of Persons with Disabilities    |
| 5th  | International Volunteer Day                       |
| 10th | Human Rights Day                                  |
| 18th | International Migrants Day                        |