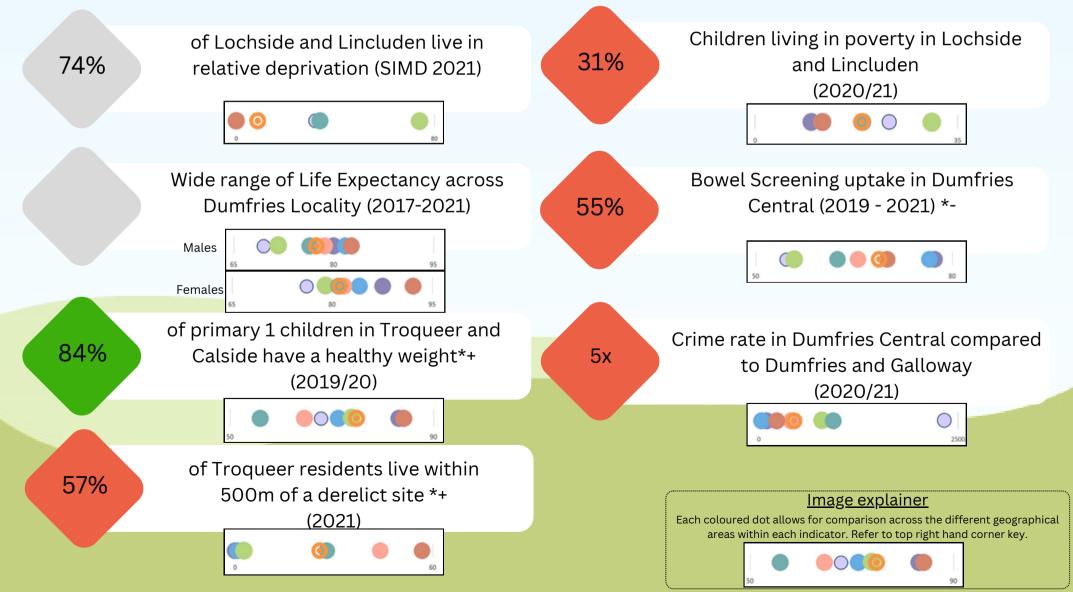

## **Dumfries Locality Profile**

Locality encompassing zones of: Calside, Dumfries Central, Georgetown, Lochside and Lincluden, Nunholm, Summerville and Troqueer 2021 Population estimate: **25,600**  Calside
Dumfries Central
Georgetown
Lochside and Lincluden
Nunholm
Summerville
Troqueer
Dumfries and Galloway

These indicators are a selection taken from a detailed profile of the Dumfries area. For more resources relating to this area visit <u>www.dumgal.gov.uk/communityplanning</u>

 $^{\star}$  +/-  $\,$  below indicates if statistically significant compared to Dumfries and Galloway